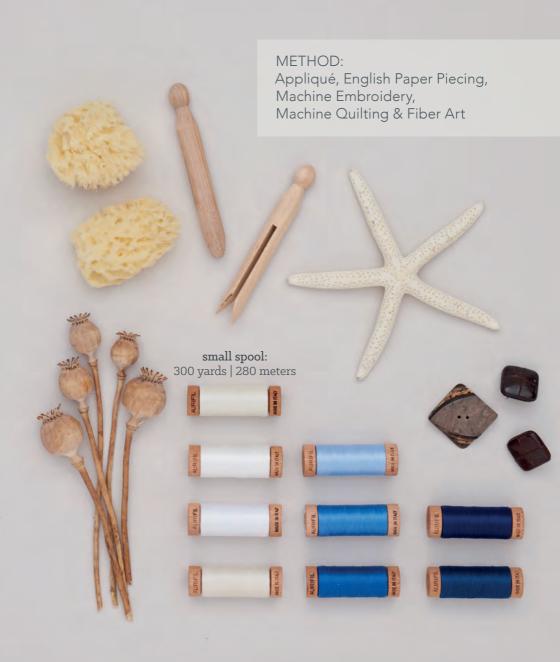

|                                                                                                          | NEEDLE*      |                                                                      |                                                |        |
|----------------------------------------------------------------------------------------------------------|--------------|----------------------------------------------------------------------|------------------------------------------------|--------|
| METHOD                                                                                                   | THREAD       | MACHINE                                                              | HAND                                           | BOBBIN |
| Appliqué, English Paper Piecing,<br>Machine Embroidery,<br>Machine Quilting & Fiber Art                  | 80wt         | Topstitch<br>or Sharp<br>70/10                                       | Straw, Sharps,<br>or Appliqué<br>size 10 or 11 | 50wt   |
| Machine Piecing & Bobbin,<br>Paper Piecing, Appliqué,<br>Machine Quilting & Fiber Art                    | 50wt         | Topstitch<br>or Sharp<br>80/12 or 90/14<br>Longarm<br>MR 2.5 or 3.0  |                                                |        |
| Machine Quilting, Embroidery<br>& Embellishment, Appliqué                                                | Monofilament |                                                                      |                                                |        |
| Binding, Machine Embroidery & Embellishment, Bag & Garment Sewing, Quilting & Fiber Art                  | 40wt         |                                                                      |                                                |        |
| Quilting & Fiber Art, Embroidery<br>& Embellishment, Bag & Garment<br>Sewing, Appliqué                   | 28wt         | Topstitch<br>or Sharp<br>90/14 or 100/16<br>Longarm<br>MR 3.0 or 3.5 | Embroidery<br>or Crewel<br>size 5              |        |
| Quilting & Fiber Art, Embroidery<br>& Embellishment, Bag & Garment<br>Sewing, Appliqué                   | Forty3       |                                                                      |                                                |        |
| Embroidery & Cross Stitch,<br>Embellishment & Decorative Stitchi<br>Quilting & Fiber Art, Appliqué       | 12wt         | Topstitch<br>or Sharp                                                |                                                | 40wt   |
| Embroidery & Cross Stitch,<br>Embellishment & Decorative Stitchi<br>Quilting & Fiber Art, Appliqué       | 12wt Wool    | 90/14 or 100/16                                                      |                                                |        |
| Hand Embroidery & Cross Stitch,<br>Hand Embellishment & Decorative<br>Stitching, Hand Quilting & Sashiko | Floss        |                                                                      | Tapestry<br>size 24 or 26                      |        |