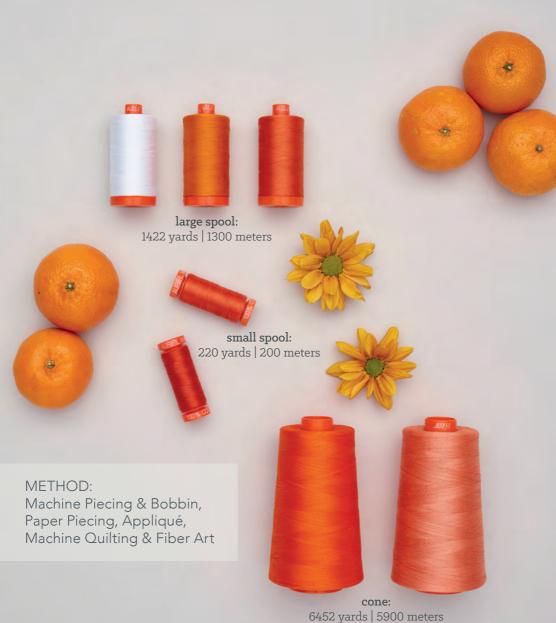

|                                                                                                          | NEEDLE*      |                                                                      |                                                |        |
|----------------------------------------------------------------------------------------------------------|--------------|----------------------------------------------------------------------|------------------------------------------------|--------|
| METHOD                                                                                                   | THREAD       | MACHINE                                                              | HAND                                           | BOBBIN |
| Appliqué, English Paper Piecing,<br>Machine Embroidery,<br>Machine Quilting & Fiber Art                  | 80wt         | Topstitch<br>or Sharp<br>70/10                                       | Straw, Sharps,<br>or Appliqué<br>size 10 or 11 | 50wt   |
| Machine Piecing & Bobbin,<br>Paper Piecing, Appliqué,<br>Machine Quilting & Fiber Art                    | 50wt         | Topstitch<br>or Sharp<br>80/12 or 90/14<br>Longarm<br>MR 2.5 or 3.0  |                                                |        |
| Machine Quilting, Embroidery<br>& Embellishment, Appliqué                                                | Monofilament |                                                                      |                                                |        |
| Binding, Machine Embroidery & Embellishment, Bag & Garment Sewing, Quilting & Fiber Art                  | 40wt         |                                                                      |                                                |        |
| Quilting & Fiber Art, Embroidery<br>& Embellishment, Bag & Garment<br>Sewing, Appliqué                   | 28wt         | Topstitch<br>or Sharp<br>90/14 or 100/16<br>Longarm<br>MR 3.0 or 3.5 | Embroidery<br>or Crewel<br>size 5              |        |
| Quilting & Fiber Art, Embroidery<br>& Embellishment, Bag & Garment<br>Sewing, Appliqué                   | Forty3       |                                                                      |                                                |        |
| Embroidery & Cross Stitch,<br>Embellishment & Decorative Stitchi<br>Quilting & Fiber Art, Appliqué       | 12wt         | Topstitch<br>or Sharp                                                |                                                | 40wt   |
| Embroidery & Cross Stitch,<br>Embellishment & Decorative Stitchi<br>Quilting & Fiber Art, Appliqué       | 12wt Wool    | 90/14 or 100/16                                                      |                                                |        |
| Hand Embroidery & Cross Stitch,<br>Hand Embellishment & Decorative<br>Stitching, Hand Quilting & Sashiko | Floss        |                                                                      | Tapestry<br>size 24 or 26                      |        |