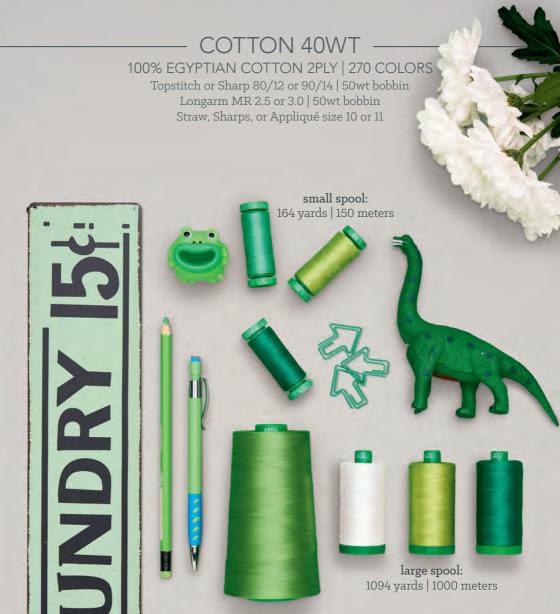

# **COTTON 50WT**

### 100% EGYPTIAN COTTON 2PLY | 270 COLORS

Topstitch or Sharp 80/12 or 90/14 | 50wt bobbin Longarm MR 2.5 or 3.0 | 50wt bobbin Straw, Sharps, or Appliqué size 10 or 11