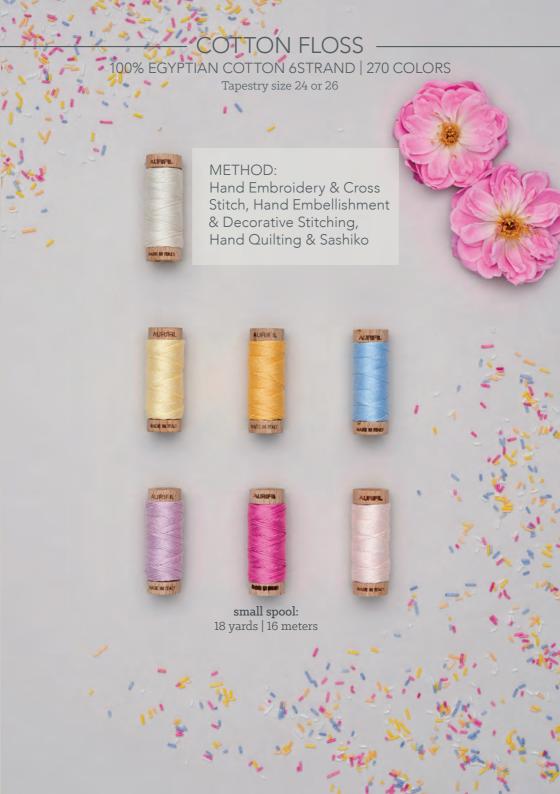

|                                                                                                          | NEEDLE*      |                                                                      |                                                |        |
|----------------------------------------------------------------------------------------------------------|--------------|----------------------------------------------------------------------|------------------------------------------------|--------|
| METHOD                                                                                                   | THREAD       | MACHINE                                                              | HAND                                           | BOBBIN |
| Appliqué, English Paper Piecing,<br>Machine Embroidery,<br>Machine Quilting & Fiber Art                  | 80wt         | Topstitch<br>or Sharp<br>70/10                                       | Straw, Sharps,<br>or Appliqué<br>size 10 or 11 | 50wt   |
| Machine Piecing & Bobbin,<br>Paper Piecing, Appliqué,<br>Machine Quilting & Fiber Art                    | 50wt         | Topstitch<br>or Sharp<br>80/12 or 90/14<br>Longarm<br>MR 2.5 or 3.0  |                                                |        |
| Machine Quilting, Embroidery<br>& Embellishment, Appliqué                                                | Monofilament |                                                                      |                                                |        |
| Binding, Machine Embroidery & Embellishment, Bag & Garment Sewing, Quilting & Fiber Art                  | 40wt         |                                                                      |                                                |        |
| Quilting & Fiber Art, Embroidery<br>& Embellishment, Bag & Garment<br>Sewing, Appliqué                   | 28wt         | Topstitch<br>or Sharp<br>90/14 or 100/16<br>Longarm<br>MR 3.0 or 3.5 | Embroidery<br>or Crewel<br>size 5              |        |
| Quilting & Fiber Art, Embroidery<br>& Embellishment, Bag & Garment<br>Sewing, Appliqué                   | Forty3       |                                                                      |                                                |        |
| Embroidery & Cross Stitch,<br>Embellishment & Decorative Stitchi<br>Quilting & Fiber Art, Appliqué       | 12wt         | Topstitch<br>or Sharp                                                |                                                | 40wt   |
| Embroidery & Cross Stitch,<br>Embellishment & Decorative Stitchi<br>Quilting & Fiber Art, Appliqué       | 12wt Wool    | 90/14 or 100/16                                                      |                                                |        |
| Hand Embroidery & Cross Stitch,<br>Hand Embellishment & Decorative<br>Stitching, Hand Quilting & Sashiko | Floss        |                                                                      | Tapestry<br>size 24 or 26                      |        |