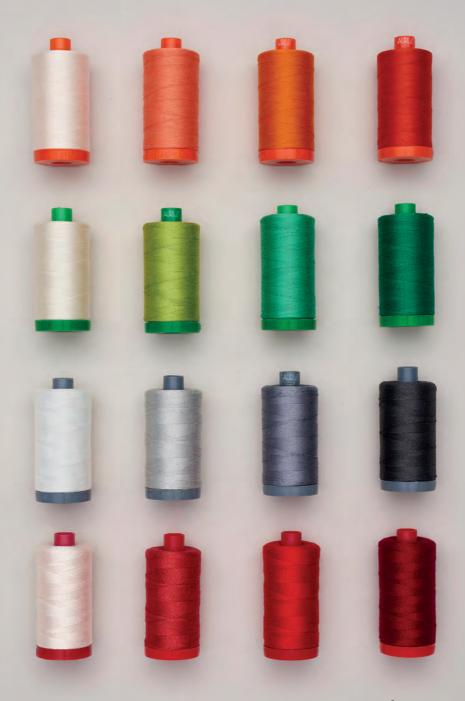

AURIfil



# COTTON 12WT

#### 100% EGYPTIAN COTTON 2PLY | 270 COLORS

Topstitch or Sharp 90/14 or 100/16 | 40wt bobbin Embroidery or Crewel size 5



METHOD: Embroidery & Cross Stitch, Embellishment & Decorative Stitching, Quilting & Fiber Art, Appliqué

# **COTTON 28WT**

#### 100% EGYPTIAN COTTON 2PLY | 270 COLORS

Topstitch or Sharp 90/14 or 100/16 | 50wt bobbin Longarm MR 3.0 or 3.5 | 50wt bobbin Embroidery or Crewel size 5

METHOD: Quilting & Fiber Art, Embroidery & Embellishment, Bag & Garment Sewing, Appliqué



large spool: 820 yards | 750 meters



3609 yards | 3300 meters













**cone:** 5140 yards | 4700 meters

#### METHOD:

Binding, Machine Embroidery & Embellishment, Bag & Garment Sewing, Quilting & Fiber Art

# **COTTON 50WT**

### 100% EGYPTIAN COTTON 2PLY | 270 C