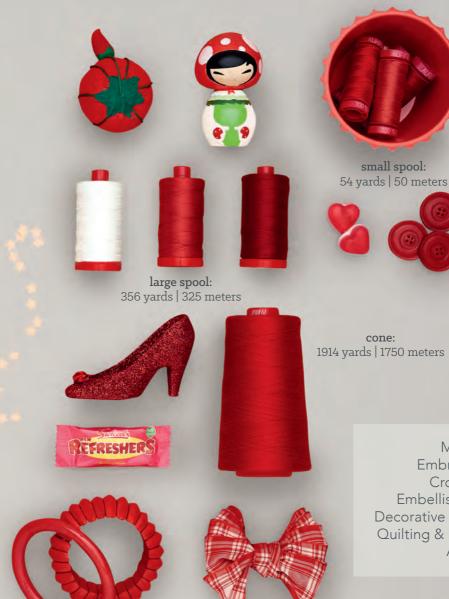

large spool: 820 yards | 750 meters

3609 yards | 3300 meters

**cone:** 5140 yards | 4700 meters